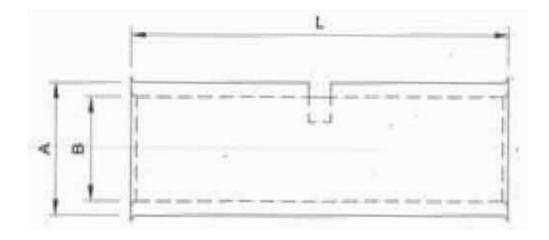

## Technical Drawing (not to scale)

## **Specification**

Size: 16mm2

Tin Plated Copper Material: Colour

Silver

Certificate

**Dimensions** OD: 7.0mm. ID: 5.6mm2. L: 30mm

The information contained in this document is correct to the best of our knowledge at the time of printing. However, specifications may change at any time without notice.