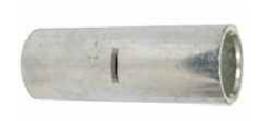

## **Technical Information Sheet**

Part No. 0-008-30

**Heavy Duty Butt Splice Connector** 

Durite's Heavy Duty Butt Splice Connector. Used to connect or splice two wires to lengthen, change or repair an electrical circuit. Suitable for Automotive, Marine, Commercial and Industrial Applications.

Size: 16mm2

Material: Tin Plated Copper